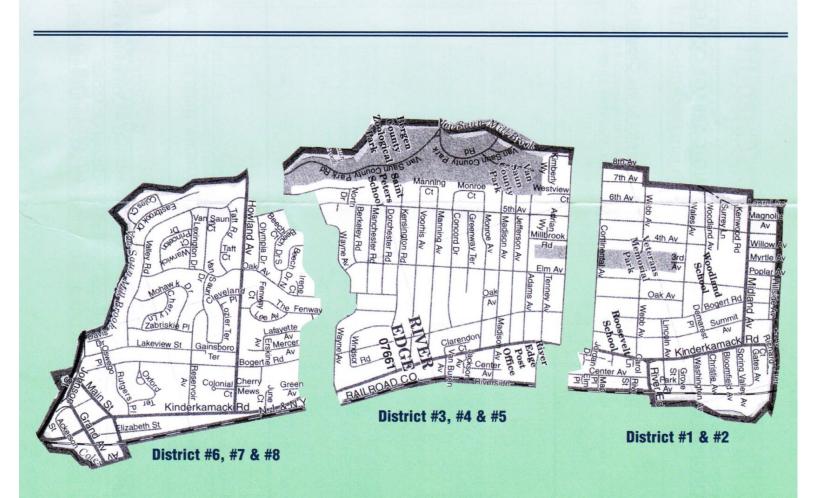

#### DISTRICT MAP

#### RECYCLING

Tuesdays-District #1, #2 (see map)

Wednesdays-District #3, #4, #5 (see map)

Thursdays-District #6, #7, #8 (see map)

Both sides of Continental to the Oradell border. (Includes Tenney Avenue & Center Avenue East of Kinderkamack Road)

Both sides of Wayne Avenue, North to Continental Avenue. (Includes Fifth Avenue & Valley Road to Howland Avenue)

From Hackensack border & Paramus border, North to Wayne Ave. (Excludes Fifth Avenue & Valley Road North of Howland Avenue)

District #6, #7 & #8 Recycle – Thursdays Garbage – Wednesdays (Jan.1–May 31) (Sept.1–Dec. 31) Wednesday & Saturdays (June 1 - August 31) District #3, #4 & #5 Recycle – Wednesdays Garbage – Tuesdays (Jan.1–May 31) (Sept.1–Dec. 31) Tuesdays & Fridays (June 1 - August 31) District #1 & #2 Recycle – Tuesdays Garbage – Mondays (Jan.1–May 31) (Sept.1–Dec. 31) Mondays & Thursdays (June 1 - August 31)